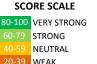

#### **MEASURE SCORES**

 Scores are calculated by aggregating the response items in that measure, giving more weight to those reponse items that are harder to agree with.

 Because schools are compared to other schools in the district, performance may be labeled "weak" despite having a majority of positive responses to individual items.