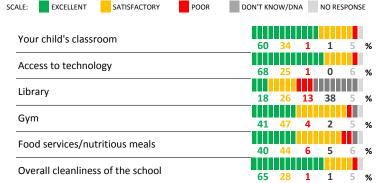

# **QUALITY OF FACILITIES**

| My School's Score | 58 | NEUTRAL |
|-------------------|----|---------|
|-------------------|----|---------|

How would you rate the quality of the following facilities at your school?