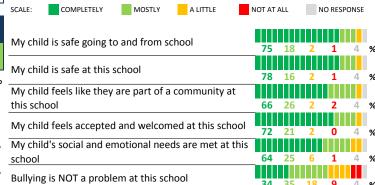

#### **SCHOOL SAFETY**

How much do you agree with the following statements about your child's school?