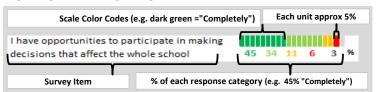

## **CICS - IRVING PARK**

# MY VOICE, MY SCHOOL Parent/Guardian Survey 2016 Report

## **HOW TO READ THIS REPORT**



#### **MEASURE SCORES**

 Scores are calculated by aggregating the response items in that measure, giving more weight to those reponse items that are harder to agree with.

 Because schools are compared to other schools in the district, performance may be labeled "weak" despite having a majority of positive responses to individual items.



0-19 VERY WEAK

#### **RESPONSE RATE**

# My School's Response Rate 54%

- Results not reported for schools with a response rate less than 30%.
- Response rate estimated by dividing the school's April 2016 enrollment by total number of children parents report having at the school.

# SURVEYED PARENT RACE



#### SCHOOL RECOMMENDATION

How likely are parents to recommend this school, on a scale of 1 to 10?

My School's Average Score

8.9

#### **SCHOOL