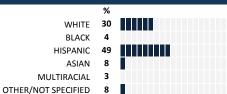

## **CICS - IRVING PARK**

# MY VOICE, MY SCHOOL Parent/Guardian Survey 2016 Report

## **HOW TO READ THIS REPORT**



#### **MEASURE SCORES**

 Scores are calculated by aggregating the response items in that measure, giving more weight to those reponse items that are harder to agree with.

 Because schools are compared to other schools in the district, performance may be labeled "weak" despite having a majority of positive responses to individual items.



0-19 VERY WEAK

#### **RESPONSE RATE**

# My School's Response Rate 54%

- Results not reported for schools with a response rate less than 30%.
- Response rate estimated by dividing the school's April 2016 enrollment by total number of children parents report having at the school.

# SURVEYED PARENT RACE



#### SCHOOL RECOMMENDATION

How likely are parents to recommend this school, on a scale of 1 to 10?

My School's Average Score

8.9

#### **SCHOOL SAFETY**

How much do you agree with the following statements about your child's school?



#### SCHOOL COMMUNITY

How much do you agree with the following statements about your child's  $\$ school?



# **QUALITY OF FACILITIES**

| My School's Score | 58 | NEUTRAL |
|-------------------|----|---------|
|-------------------|----|---------|

How would you rate the quality of the following facilities at your school?



### **PARENT-TEACHER PARTNERSHIP**

| My School's Score | 74 | STRONG |
|-------------------|----|--------|
|-------------------|----|--------|

| How much do you agree with the following statement.   | s abou | ıt you | ır chii |