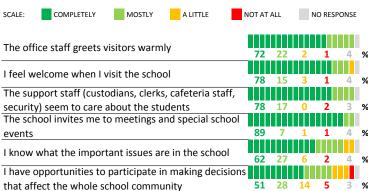

#### SCHOOL COMMUNITY

How much do you agree with the following statements about your child's  $\$ school?